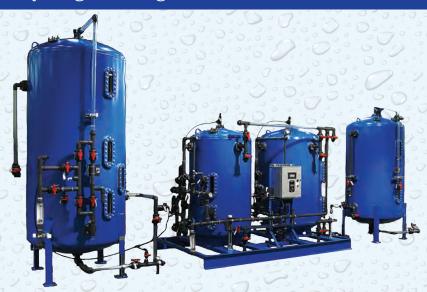

## The Highest Water Quality Obtainable at an Affordable Cost!

✓ No Capital Investment ✓ No Labor Costs
✓ No Equipment Repair Costs ✓ No Chemicals or Hazardous Waste

H<sub>2</sub>O Solutions, Inc. maintains ownership of all tanks and resins. Customers are invoiced based upon frequency of service and number of tanks exchanged.

All resins are double regenerated. This benefit assures our customers of MAXIMUM WATER QUALITY with the LONGEST SERVICE RUNS in the industry. Tank/Resin life is monitored by means of a conductivity/resistivity indicator light or monitor placed in the deionized water product stream. As water quality decreases the operator is alerted of the need to exchange the deionizer(s). A phone call to H<sub>2</sub>O Solutions will initiate service within 24 hours. Our technicians exchange freshly regenerated deionizers for the exhausted units. The exhausted tanks are removed and brought back to our plant for regeneration and sanitization.