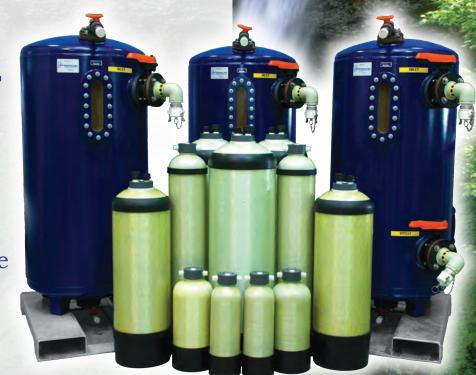

## **Mixed Bed Deionizer**

| TANKS     | GRAINS REMOVAL          | GPM       | RESIN         |
|-----------|-------------------------|-----------|---------------|
| 6" x 18"  | 2,500 Grains Capacity   | 0.5 gpm   | 0.25 cu. ft.  |
| 8" x 18"  | 4,500 Grains Capacity   | 2.0 gpm   | 0.45 cu. ft.  |
| 8" x 44"  | 12,500 Grains Capacity  | 8.0 gpm   | 1.25 cu. ft.  |
| 14" x 47" | 36,000 Grains Capacity  | 15.0 gpm  | 3.60 cu. ft.  |
| 30" x 78" | 200,000 Grains Capacity | 100.0 gpm | 20.00 cu. ft. |